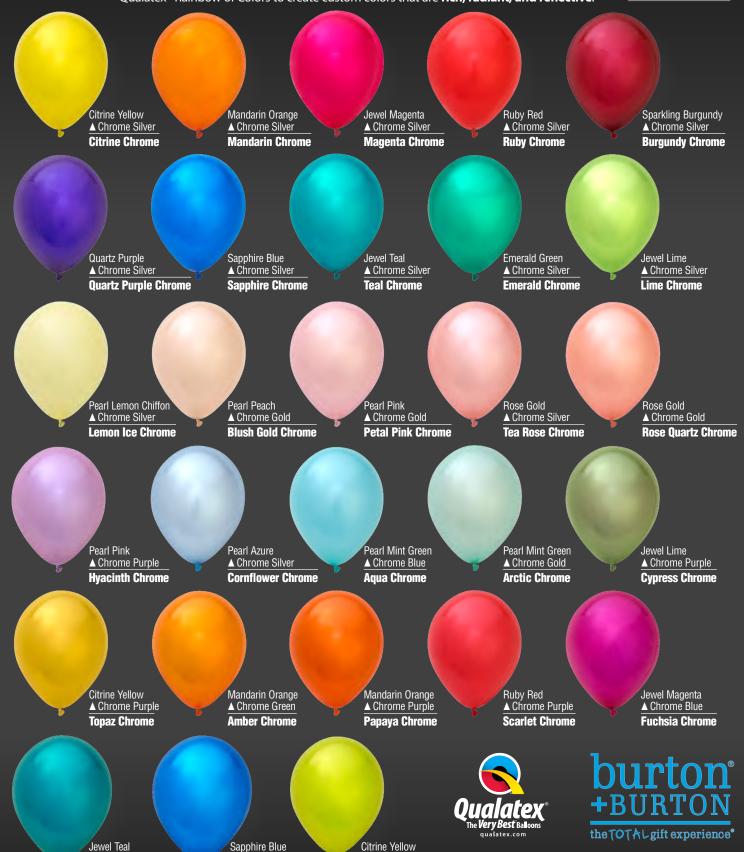

## Custom Colors

Combine the "Solid Shine" of Chrome with the Pastel Pearl and Jewel collections from the Qualatex® Rainbow of Colors to create custom colors that are rich, radiant, and reflective.

LEGEND Outside Balloon ▲ Inside Balloon **Custom Balloon** 

▲ Chrome Green

**Chartreuse Chrome** 

Stuff Chrome Silver inside any of the printed jewel assortments. See front page for inspiration.

▲ Chrome Purple

**Deep Teal Chrome** 

Due to photography and color printing processes, exact colors may vary. Colors shown are approximate. We recommend stuffing and inflating the actual balloons.

Sapphire Blue

▲ Chrome Green

**Capri Chrome** 

www.burtonandburton.com