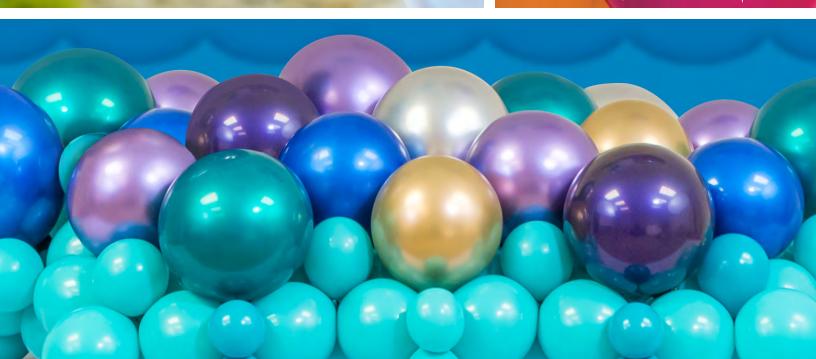

## Custom Colors

Combine the "Solid Shine" of Chrome with the Pastel Pearl and Jewel collections from the Qualatex® Rainbow of Colors to create custom colors that are rich, radiant, and reflective.

LEGEND Outside Balloon ▲ Inside Balloon **Custom Balloon** 