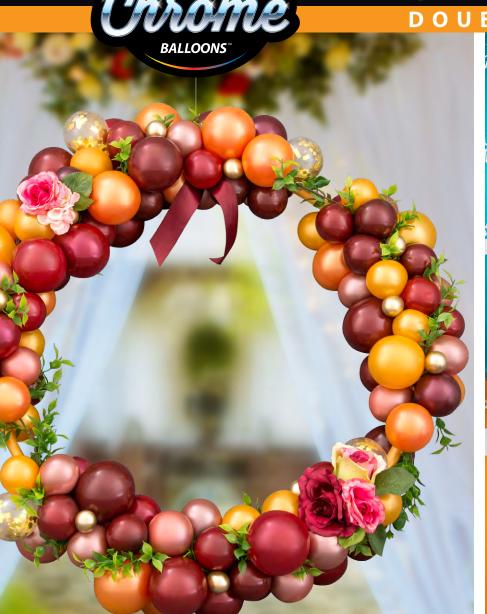

▲ Chrome Green

**Chartreuse Chrome** 

Stuff Chrome Silver inside any of the printed jewel assortments. See front page for inspiration.

▲ Chrome Purple

**Deep Teal Chrome** 

Due to photography and color printing processes, exact colors may vary. Colors shown are approximate. We recommend stuffing and inflating the actual balloons.